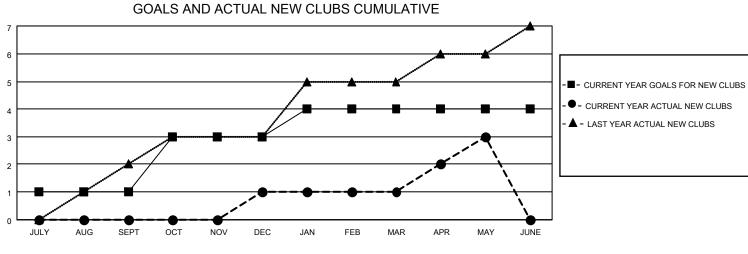

## LOCATION INDONESIA

District 307B1

Results as of: 5/31/2022

| Clubs                 |               |           |               | Members               |                        |                         |                                                    |
|-----------------------|---------------|-----------|---------------|-----------------------|------------------------|-------------------------|----------------------------------------------------|
| RESULTS FOR 2021-2022 |               |           |               | RESULTS FOR 2021-2022 |                        |                         |                                                    |
| QUARTER               | NEW CLUB GOAL | NEW CLUBS | DROPPED CLUBS | QUARTER               | BER GROWTH NET<br>GOAL | MEMBER GROWTH<br>ACTUAL | DROPPED<br>MEMBERS ACTUAL<br>(including transfers) |
| JULY/AUG/SEPT         | 1             | 0         | 3             | JULY/AUG/SEPT         | 30                     | 69                      | 66                                                 |
| OCT/NOV/DEC           | 2             | 1         | 1             | OCT/NOV/DEC           | 100                    | 134                     | 192                                                |
| JAN/FEB/MAR           | 1             | 0         | 3             | JAN/FEB/MAR           | 30                     | 77                      | 30                                                 |
| APR/MAY/JUNE          | 0             | 2         | 0             | APR/MAY/JUNE          | 100                    | 157                     | 87                                                 |