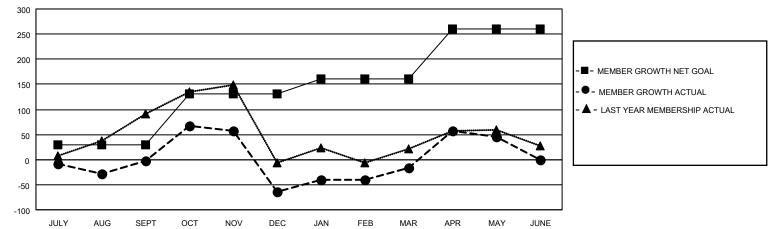

## LOCATION INDONESIA

District 307B1

Results as of: 5/31/2022

| Clubs                 |               |           |               | Members               |                        |                         |                                                    |
|-----------------------|---------------|-----------|---------------|-----------------------|------------------------|-------------------------|----------------------------------------------------|
| RESULTS FOR 2021-2022 |               |           |               | RESULTS FOR 2021-2022 |                        |                         |                                                    |
| QUARTER               | NEW CLUB GOAL | NEW CLUBS | DROPPED CLUBS | QUARTER               | BER GROWTH NET<br>GOAL | MEMBER GROWTH<br>ACTUAL | DROPPED<br>MEMBERS ACTUAL<br>(including transfers) |
| JULY/AUG/SEPT         | 1             | 0         | 3             | JULY/AUG/SEPT         | 30                     | 69                      | 66                                                 |
| OCT/NOV/DEC           | 2             | 1         | 1             | OCT/NOV/DEC           | 100                    | 134                     | 192                                                |
| JAN/FEB/MAR           | 1             | 0         | 3             | JAN/FEB/MAR           | 30                     | 77                      | 30                                                 |
| APR/MAY/JUNE          | 0             | 2         | 0             | APR/MAY/JUNE          | 100                    | 157                     | 87                                                 |